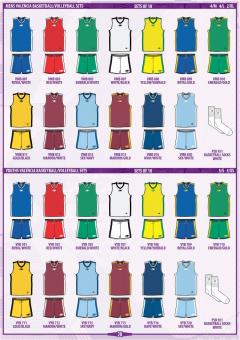

S CLASSIC 1 STRIPE MESH SOCCER SOCKS







PSS 915 MRN/GLD

PSS 931 BLK/GLD



PSS 909 RYL/GLD





PSS 910 EME/GLD

PSS 919 BOT/GLD

PSS 933 BLK/RED

PSS 903 RED/WHT





PSS 920

PSS 934 WHT/DRNG





PSS 905 EME/WHT







PSS 923 RED/BLK



PSS 936 NVY/SKT









## LARGE - SHOE SIZE 6-12



PSS 906 WHT/EME

PSS 907 BLK/WHT



PSS 914 ORNG/WHT



PSS 930 GLD/EME



PSS 939 GLD/RYL







PSS 916 NVY/WHT



PSS 951 WHITE



PSS 957 NAVY





PSS 959

MAROON







PSS 961

NEON YEL

PSS 953 RED

PSS 962 NEON ORING

PSS 955 GOLD

P55 963

PINK



PSS 913 SKY/NVY

PSS 924 RVL/RED









MENS CLASSIC 2 STRIPES SOCCER SOCKS

SETS OF 14

### LARGE - SHOE SIZE 6-12







### SIZE 3, 4 & 5





YOUTHS DEPORTIVO SOCCER SETS

SETS OF 14

AVAILABLE IN S, M, L & XL





12

.





















GLAZED TROPHY LABELS TRO 250 - 30mm TRO 251 - 50mm GLAZED MEDAL INSERTS TRO 203 TRO 202 TRO 201 BLANK MEDAL BLANK MEDAL BLANK MEDAL BRONZE SILVER GOLD Somm Somm Somm TRO 243 BLANK MEDAL BRONZE TRO 242 BLANK MEDAL SILVER TRO 241 BLANK MEDAL GOLD 65mm TR0260 - WHITE TROPHY LABELS TR0 270 - METALLIC TROPHY LABELS TROPHIES WOODEN BASES TRA 243-L ULTIMATE TROPHY LARGE - SOCT TRA 243-M ULTIMATE TROPHY MEDIUM - 46cm TRA 243-S ULTIMATE TROPHY SMALL - 42cm TRA 242-L CLASSIC CUP LARGE - 42cm TRA 242-M CLASSIC CUP MEDIUM - 38cm TRA 242-5 CLASSIC CUP SMALL - 34cm

TRA 241-L SUPERB CUP LARGE - 42cm

TRA 241-M SUPERB CUP MEDIUM - 38cm TRA 241-5 SUPERB CUP SMALL - 34cm TRA 261 CHAMPIONS TROPHY 2 TIER - 4 COLUMN 75cm TRA 260 CHAMPIONS TROPHY 2 TIER - 3 COLUMN 68cm TRA 259 CHAMPIONS TROPHY 2 TIER - 2