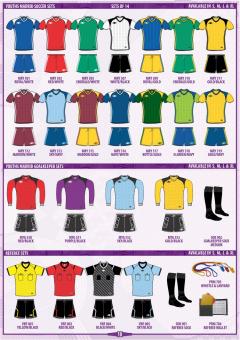

### SIZE 3, 4 & 5

YOUTHS DEPORTIVO SOCCER SETS

SETS OF 14

AVAILABLE IN S, M, L & XL

12

.

GLAZED TROPHY LABELS TRO 250 - 30mm TRO 251 - 50mm GLAZED MEDAL INSERTS TRO 203 TRO 202 TRO 201 BLANK MEDAL BLANK MEDAL BLANK MEDAL BRONZE SILVER GOLD Somm Somm Somm TRO 243 BLANK MEDAL BRONZE TRO 242 BLANK MEDAL SILVER TRO 241 BLANK MEDAL GOLD 65mm TR0260 - WHITE TROPHY LABELS TR0 270 - METALLIC TROPHY LABELS TROPHIES WOODEN BASES TRA 243-L ULTIMATE TROPHY LARGE - SOCT TRA 243-M ULTIMATE TROPHY MEDIUM - 46cm TRA 243-S ULTIMATE TROPHY SMALL - 42cm TRA 242-L CLASSIC CUP LARGE - 42cm TRA 242-M CLASSIC CUP MEDIUM - 38cm TRA 242-5 CLASSIC CUP SMALL - 34cm