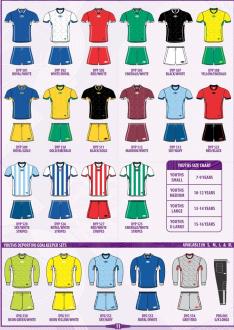

### SIZE 3, 4 & 5

YOUTHS DEPORTIVO SOCCER SETS

SETS OF 14

AVAILABLE IN S, M, L & XL

12

.

GLAZED TROPHY LABELS TRO 250 - 30mm TRO 251 - 50mm GLAZED MEDAL INSERTS TRO 203 TRO 202 TRO 201 BLANK MEDAL BLANK MEDAL BLANK MEDAL BRONZE SILVER GOLD Somm Somm Somm TRO 243 BLANK MEDAL BRONZE TRO 242 BLANK MEDAL SILVER TRO 241 BLANK MEDAL GOLD 65mm TR0260 - WHITE TROPHY LABELS TR0 270 - METALLIC TROPHY LABELS TROPHIES WOODEN BASES TRA 243-L ULTIMATE TROPHY LARGE - SOCT TRA 243-M ULTIMATE TROPHY MEDIUM - 46cm TRA 243-S ULTIMATE TROPHY SMALL - 42cm TRA 242-L CLASSIC CUP LARGE - 42cm TRA 242-M CLASSIC CUP MEDIUM - 38cm TRA 242-5 CLASSIC CUP SMALL - 34cm