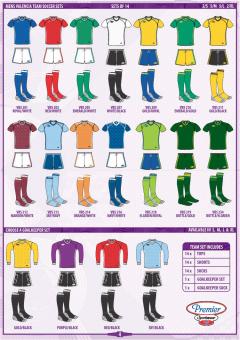

### SIZE 3, 4 & 5

YOUTHS DEPORTIVO SOCCER SETS

SETS OF 14

AVAILABLE IN S, M, L & XL

12

.

GLAZED TROPHY LABELS TRO 250 - 30mm TRO 251 - 50mm GLAZED MEDAL INSERTS TRO 203 TRO 202 TRO 201 BLANK MEDAL BLANK MEDAL BLANK MEDAL BRONZE SILVER GOLD Somm Somm Somm TRO 243 BLANK MEDAL BRONZE TRO 242 BLANK MEDAL SILVER TRO 241 BLANK MEDAL GOLD 65mm TR0260 - WHITE TROPHY LABELS TR0 270 - METALLIC TROPHY LABELS TROPHIES WOODEN BASES TRA 243-L ULTIMATE TROPHY LARGE - SOCT TRA 243-M ULTIMATE TROPHY MEDIUM - 46cm TRA 243-S ULTIMATE TROPHY SMALL - 42cm TRA 242-L CLASSIC CUP LARGE - 42cm TRA 242-M CLASSIC CUP MEDIUM - 38cm TRA 242-5 CLASSIC CUP SMALL - 34cm