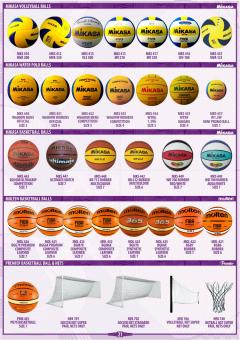

CLASSIC 1 STRIPE MESH SOCCER SOCKS







PSS 915 MRN/GLD

PSS 931 BLK/GLD



PSS 909 RYL/GLD





PSS 910 EME/GLD

PSS 919 BOT/GLD

PSS 933 BLK/RED

PSS 903 RED/WHT





PSS 920

PSS 934 WHT/DRNG





PSS 905 EME/WHT







PSS 923 RED/BLK



PSS 936 NVY/SKT









## LARGE - SHOE SIZE 6-12



PSS 906 WHT/EME

PSS 907 BLK/WHT



PSS 914 ORNG/WHT



PSS 930 GLD/EME



PSS 939 GLD/RYL







PSS 916 NVY/WHT



PSS 951 WHITE



PSS 957 NAVY





PSS 959

MAROON







PSS 961

NEON YEL

PSS 953 RED

PSS 962 NEON ORING

PSS 955 GOLD

P55 963

PINK



PSS 913 SKY/NVY

PSS 924 RVL/RED









MENS CLASSIC 2 STRIPES SOCCER SOCKS

SETS OF 14

### LARGE - SHOE SIZE 6-12







### SIZE 3, 4 & 5





YOUTHS DEPORTIVO SOCCER SETS

SETS OF 14

AVAILABLE IN S, M, L & XL





12

.





















GLAZED TROPHY LABELS TRO 250 - 30mm TRO 251 - 50mm GLAZED MEDAL INSERTS TRO 203 TRO 202 TRO 201 BLANK MEDAL BLANK MEDAL BLANK MEDAL BRONZE SILVER GOLD Somm Somm Somm TRO 243 BLANK MEDAL BRONZE TRO 242 BLANK MEDAL SILVER TRO 241 BLANK MEDAL GOLD 65mm TR0260 - WHITE TROPHY LABELS TR0 270 - METALLIC TROPHY LABELS TROPHIES WOODEN BASES TRA 243-L ULTIMATE TROPHY LARGE - SOCT TRA 243-M ULTIMATE TROPHY MEDIUM - 46cm TRA 243-S ULTIMATE TROPHY SMALL - 42cm TRA 242-L CLASSIC CUP LARGE - 42cm TRA 242-M CLASSIC CUP MEDIUM - 38cm TRA 242-5 CLASSIC CUP SMALL - 34cm

TRA 241-L SUPERB CUP LARGE - 42cm

TRA 241-M SUPERB CUP MEDIUM - 38cm TRA 241-5 SUPERB CUP SMALL - 34cm TRA 261 CHAMPIONS TROPHY 2 TIER - 4 COLUMN 75cm TRA 260 CHAMPIONS TROPHY 2 TIER - 3 COLUMN 68cm TRA 259 CHAMPIONS TROPHY 2 TIER - 2 C