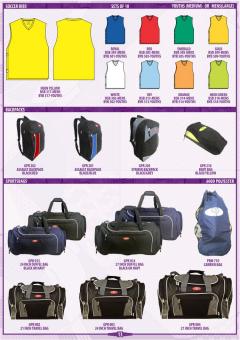

# 2019 MENS CLASSIC 1 STRIPE MESH SOCCER SOCKS







PSS 915 MRN/GLD

PSS 931 BLK/GLD



PSS 909 RYL/GLD





PSS 910 EME/GLD

PSS 919 BOT/GLD

PSS 933 BLK/RED

PSS 903 RED/WHT





PSS 920

PSS 934 WHT/DRNG





PSS 905 EME/WHT







PSS 923 RED/BLK



PSS 936 NVY/SKT









## LARGE - SHOE SIZE 6-12



PSS 906 WHT/EME

PSS 907 BLK/WHT



PSS 914 ORNG/WHT



PSS 930 GLD/EME



PSS 939 GLD/RYL







PSS 916 NVY/WHT



PSS 951 WHITE



PSS 957 NAVY





PSS 959

MAROON







PSS 961

NEON YEL

PSS 953 RED

PSS 962 NEON ORING

PSS 955 GOLD

P55 963

PINK



PSS 913 SKY/NVY

PSS 924 RVL/RED









MENS CLASSIC 2 STRIPES SOCCER SOCKS

SETS OF 14

### LARGE - SHOE SIZE 6-12







### SIZE 3, 4 & 5





YOUTHS DEPORTIVO SOCCER SETS

SETS OF 14

AVAILABLE IN S, M, L & XL





12

.





















GLAZED TROPHY LABELS TRO 250 - 30mm TRO 251 - 50mm GLAZED MEDAL INSERTS TRO 203 TRO 202 TRO 201 BLANK MEDAL BLANK MEDAL BLANK MEDAL BRONZE SILVER GOLD Somm Somm Somm TRO 243 BLANK MEDAL BRONZE TRO 242 BLANK MEDAL SILVER TRO 241 BLANK MEDAL GOLD 65mm TR0260 - WHITE TROPHY LABELS TR0 270 - METALLIC TROPHY LABELS TROPHIES WOODEN BASES TRA 243-L ULTIMATE TROPHY LARGE - SOCT TRA 243-M ULTIMATE TROPHY MEDIUM - 46cm TRA 243-S ULTIMATE TROPHY SMALL - 42cm TRA 242-L CLASSIC CUP LARGE - 42cm TRA 242-M CLASSIC CUP MEDIUM - 38cm TRA 242-5 CLASSIC CUP SMALL - 34cm

TRA 241-L SUPERB CUP LARGE - 42cm

TRA 241-M SUPERB CUP MEDIUM - 38cm TRA 241-5 SUPERB CUP SMALL - 34cm TRA 261 CHAMPIONS TROPHY 2 TIER - 4 COLUMN 75cm TRA 260 CHAMPIONS TROPHY 2 TIER - 3 COLUMN 68cm TRA 259 CHAMPIONS TRO