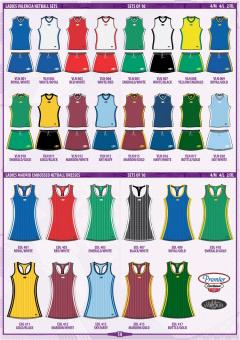

# 2019 MENS CLASSIC 1 STRIPE MESH SOCCER SOCKS







PSS 915 MRN/GLD

PSS 931 BLK/GLD



PSS 909 RYL/GLD





PSS 910 EME/GLD

PSS 919 BOT/GLD

PSS 933 BLK/RED

PSS 903 RED/WHT





PSS 920

PSS 934 WHT/DRNG





PSS 905 EME/WHT







PSS 923 RED/BLK



PSS 936 NVY/SKT









## LARGE - SHOE SIZE 6-12



PSS 906 WHT/EME

PSS 907 BLK/WHT



PSS 914 ORNG/WHT



PSS 930 GLD/EME



PSS 939 GLD/RYL







PSS 916 NVY/WHT



PSS 951 WHITE



PSS 957 NAVY





PSS 959

MAROON







PSS 961

NEON YEL

PSS 953 RED

PSS 962 NEON ORING

PSS 955 GOLD

P55 963

PINK



PSS 913 SKY/NVY

PSS 924 RVL/RED









MENS CLASSIC 2 STRIPES SOCCER SOCKS

SETS OF 14

### LARGE - SHOE SIZE 6-12







### SIZE 3, 4 & 5





YOUTHS DEPORTIVO SOCCER SETS

SETS OF 14

AVAILABLE IN S, M, L & XL





12

.





















GLAZED TROPHY LABELS TRO 250 - 30mm TRO 251 - 50mm GLAZED MEDAL INSERTS TRO 203 TRO 202 TRO 201 BLANK MEDAL BLANK MEDAL BLANK MEDAL BRONZE SILVER GOLD Somm Somm Somm TRO 243 BLANK MEDAL BRONZE TRO 242 BLANK MEDAL SILVER TRO 241 BLANK MEDAL GOLD 65mm TR0260 - WHITE TROPHY LABELS TR0 270 - METALLIC TROPHY LABELS TROPHIES WOODEN BASES TRA 243-L ULTIMATE TROPHY LARGE - SOCT TRA 243-M ULTIMATE TROPHY MEDIUM - 46cm TRA 243-S ULTIMATE TROPHY SMALL - 42cm TRA 242-L CLASSIC CUP LARGE - 42cm TRA 242-M CLASSIC CUP MEDIUM - 38cm TRA 242-5 CLASSIC CUP SMALL - 34cm

TRA 241-L SUPERB CUP LARGE - 42cm

TRA 241-M SUPERB CUP MEDIUM - 38cm TRA 241-5 SUPERB CUP SMALL - 34cm TRA 261 CHAMPIONS TROPHY 2 TIER - 4 COLUMN 75cm TRA 260 CHAMPIONS TROPHY 2 TIER - 3 COLUMN 68cm TRA 259 CHAMPIONS TROPH