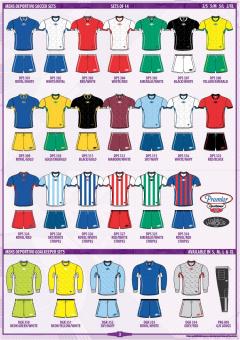

### SIZE 3, 4 & 5

YOUTHS DEPORTIVO SOCCER SETS

SETS OF 14

AVAILABLE IN S, M, L & XL

12

.

GLAZED TROPHY LABELS TRO 250 - 30mm TRO 251 - 50mm GLAZED MEDAL INSERTS TRO 203 TRO 202 TRO 201 BLANK MEDAL BLANK MEDAL BLANK MEDAL BRONZE SILVER GOLD Somm Somm Somm TRO 243 BLANK MEDAL BRONZE TRO 242 BLANK MEDAL SILVER TRO 241 BLANK MEDAL GOLD 65mm TR0260 - WHITE TROPHY LABELS TR0 270 - METALLIC TROPHY LABELS TROPHIES WOODEN BASES TRA 243-L ULTIMATE TROPHY LARGE - SOCT TRA 243-M ULTIMATE TROPHY MEDIUM - 46cm TRA 243-S ULTIMATE TROPHY SMALL - 42cm TRA 242-L CLASSIC CUP LARGE - 42cm TRA 242-M CLASSIC CUP MEDIUM - 38cm TRA 242-5 CLASSIC CUP SMALL - 34cm