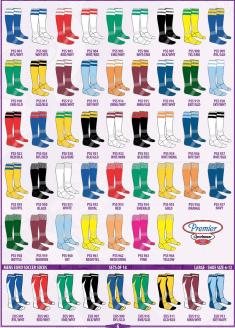

# 2019 MENS CLASSIC 1 STRIPE MESH SOCCER SOCKS

PSS 915 MRN/GLD

PSS 931 BLK/GLD

PSS 909 RYL/GLD

PSS 910 EME/GLD

PSS 919 BOT/GLD

PSS 933 BLK/RED

PSS 903 RED/WHT

PSS 920

PSS 934 WHT/DRNG

PSS 905 EME/WHT

PSS 923 RED/BLK

PSS 936 NVY/SKT

## LARGE - SHOE SIZE 6-12

PSS 906 WHT/EME

PSS 907 BLK/WHT

PSS 914 ORNG/WHT

PSS 930 GLD/EME

PSS 939 GLD/RYL

PSS 916 NVY/WHT

PSS 951 WHITE

PSS 957 NAVY

PSS 959

MAROON

PSS 961

NEON YEL

PSS 953 RED

PSS 962 NEON ORING

PSS 955 GOLD

P55 963

PINK

PSS 913 SKY/NVY

PSS 924 RVL/RED

MENS CLASSIC 2 STRIPES SOCCER SOCKS

SETS OF 14

### LARGE - SHOE SIZE 6-12

### SIZE 3, 4 & 5

YOUTHS DEPORTIVO SOCCER SETS

SETS OF 14

AVAILABLE IN S, M, L & XL

12

.

GLAZED TROPHY LABELS TRO 250 - 30mm TRO 251 - 50mm GLAZED MEDAL INSERTS TRO 203 TRO 202 TRO 201 BLANK MEDAL BLANK MEDAL BLANK MEDAL BRONZE SILVER GOLD Somm Somm Somm TRO 243 BLANK MEDAL BRONZE TRO 242 BLANK MEDAL SILVER TRO 241 BLANK MEDAL GOLD 65mm TR0260 - WHITE TROPHY LABELS TR0 270 - METALLIC TROPHY LABELS TROPHIES WOODEN BASES TRA 243-L ULTIMATE TROPHY LARGE - SOCT TRA 243-M ULTIMATE TROPHY MEDIUM - 46cm TRA 243-S ULTIMATE TROPHY SMALL - 42cm TRA 242-L CLASSIC CUP LARGE - 42cm TRA 242-M CLASSIC CUP MEDIUM - 38cm TRA 242-5 CLASSIC CUP SMALL - 34cm