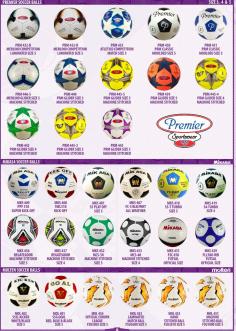

# Premier Sportswear 2019 PRODUCT CATALOGUE







# 2019 MENS CLASSIC 1 STRIPE MESH SOCCER SOCKS







PSS 915 MRN/GLD

PSS 931 BLK/GLD



PSS 909 RYL/GLD





PSS 910 EME/GLD

PSS 919 BOT/GLD

PSS 933 BLK/RED

PSS 903 RED/WHT





PSS 920

PSS 934 WHT/DRNG





PSS 905 EME/WHT







PSS 923 RED/BLK



PSS 936 NVY/SKT









## LARGE - SHOE SIZE 6-12



PSS 906 WHT/EME

PSS 907 BLK/WHT



PSS 914 ORNG/WHT



PSS 930 GLD/EME



PSS 939 GLD/RYL







PSS 916 NVY/WHT



PSS 951 WHITE



PSS 957 NAVY





PSS 959

MAROON







PSS 961

NEON YEL

PSS 953 RED

PSS 962 NEON ORING

PSS 955 GOLD

P55 963

PINK



PSS 913 SKY/NVY

PSS 924 RVL/RED









MENS CLASSIC 2 STRIPES SOCCER SOCKS

SETS OF 14

### LARGE - SHOE SIZE 6-12







### SIZE 3, 4 & 5





YOUTHS DEPORTIVO SOCCER SETS

SETS OF 14

AVAILABLE IN S, M, L & XL





12

.





















GLAZED TROPHY LABELS TRO 250 - 30mm TRO 251 - 50mm GLAZED MEDAL INSERTS TRO 203 TRO 202 TRO 201 BLANK MEDAL BLANK MEDAL BLANK MEDAL BRONZE SILVER GOLD Somm Somm Somm TRO 243 BLANK MEDAL BRONZE TRO 242 BLANK MEDAL SILVER TRO 241 BLANK MEDAL GOLD 65mm TR0260 - WHITE TROPHY LABELS TR0 270 - METALLIC TROPHY LABELS TROPHIES WOODEN BASES TRA 243-L ULTIMATE TROPHY LARGE - SOCT TRA 243-M ULTIMATE TROPHY MEDIUM - 46cm TRA 243-S ULTIMATE TROPHY SMALL - 42cm TRA 242-L CLASSIC CUP LARGE - 42cm TRA 242-M CLASSIC CUP MEDIUM - 38cm TRA 242-5 CLASSIC CUP SMALL - 34cm

TRA 241-L SUPERB CUP LARGE - 42cm

TRA 241-M SUPERB CUP MEDIUM - 38cm TRA 241-5 SUPERB CUP SMALL - 34cm TRA 261 CHAMPIONS TROPHY 2 TIER -