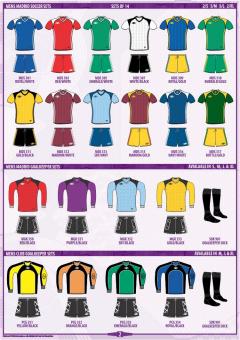

### SIZE 3, 4 & 5

YOUTHS DEPORTIVO SOCCER SETS

SETS OF 14

AVAILABLE IN S, M, L & XL

12

.

GLAZED TROPHY LABELS TRO 250 - 30mm TRO 251 - 50mm GLAZED MEDAL INSERTS TRO 203 TRO 202 TRO 201 BLANK MEDAL BLANK MEDAL BLANK MEDAL BRONZE SILVER GOLD Somm Somm Somm TRO 243 BLANK MEDAL BRONZE TRO 242 BLANK MEDAL SILVER TRO 241 BLANK MEDAL GOLD 65mm TR0260 - WHITE TROPHY LABELS TR0 270 - METALLIC TROPHY LABELS TROPHIES WOODEN BASES TRA 243-L ULTIMATE TROPHY LARGE - SOCT TRA 243-M ULTIMATE TROPHY MEDIUM - 46cm TRA 243-S ULTIMATE TROPHY SMALL - 42cm TRA 242-L CLASSIC CUP LARGE - 42cm TRA 242-M CLASSIC CUP MEDIUM - 38cm TRA 242-5 CLASSIC CUP SMALL - 34cm