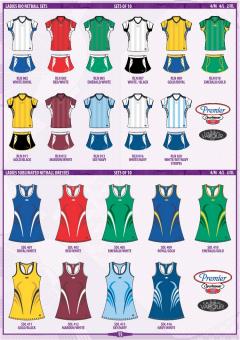

# 2019 MENS CLASSIC 1 STRIPE MESH SOCCER SOCKS







PSS 915 MRN/GLD

PSS 931 BLK/GLD



PSS 909 RYL/GLD





PSS 910 EME/GLD

PSS 919 BOT/GLD

PSS 933 BLK/RED

PSS 903 RED/WHT





PSS 920

PSS 934 WHT/DRNG





PSS 905 EME/WHT







PSS 923 RED/BLK



PSS 936 NVY/SKT









## LARGE - SHOE SIZE 6-12



PSS 906 WHT/EME

PSS 907 BLK/WHT



PSS 914 ORNG/WHT



PSS 930 GLD/EME



PSS 939 GLD/RYL







PSS 916 NVY/WHT



PSS 951 WHITE



PSS 957 NAVY





PSS 959

MAROON







PSS 961

NEON YEL

PSS 953 RED

PSS 962 NEON ORING

PSS 955 GOLD

P55 963

PINK



PSS 913 SKY/NVY

PSS 924 RVL/RED









MENS CLASSIC 2 STRIPES SOCCER SOCKS

SETS OF 14

### LARGE - SHOE SIZE 6-12







### SIZE 3, 4 & 5





YOUTHS DEPORTIVO SOCCER SETS

SETS OF 14

AVAILABLE IN S, M, L & XL





12

.





















GLAZED TROPHY LABELS TRO 250 - 30mm TRO 251 - 50mm GLAZED MEDAL INSERTS TRO 203 TRO 202 TRO 201 BLANK MEDAL BLANK MEDAL BLANK MEDAL BRONZE SILVER GOLD Somm Somm Somm TRO 243 BLANK MEDAL BRONZE TRO 242 BLANK MEDAL SILVER TRO 241 BLANK MEDAL GOLD 65mm TR0260 - WHITE TROPHY LABELS TR0 270 - METALLIC TROPHY LABELS TROPHIES WOODEN BASES TRA 243-L ULTIMATE TROPHY LARGE - SOCT TRA 243-M ULTIMATE TROPHY MEDIUM - 46cm TRA 243-S ULTIMATE TROPHY SMALL - 42cm TRA 242-L CLASSIC CUP LARGE - 42cm TRA 242-M CLASSIC CUP MEDIUM - 38cm TRA 242-5 CLASSIC CUP SMALL - 34cm

TRA 241-L SUPERB CUP LARGE - 42cm

TRA 241-M SUPERB CUP MEDIUM - 38cm TRA 241-5 SUPERB CUP SMALL - 34cm TRA 261 CHAMPIONS TROPHY 2 TIER - 4 COLUMN 75cm TRA 260 CHAMPIONS TROPHY 2 TIER - 3 COLUMN 68cm TRA 259 CHAMPIONS TROPHY