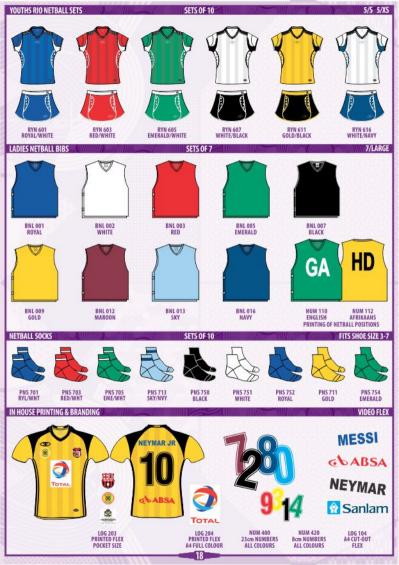

### SIZE 3, 4 & 5

YOUTHS DEPORTIVO SOCCER SETS

SETS OF 14

AVAILABLE IN S, M, L & XL

12

.

GLAZED TROPHY LABELS TRO 250 - 30mm TRO 251 - 50mm GLAZED MEDAL INSERTS TRO 203 TRO 202 TRO 201 BLANK MEDAL BLANK MEDAL BLANK MEDAL BRONZE SILVER GOLD Somm Somm Somm TRO 243 BLANK MEDAL BRONZE TRO 242 BLANK MEDAL SILVER TRO 241 BLANK MEDAL GOLD 65mm TR0260 - WHITE TROPHY LABELS TR0 270 - METALLIC TROPHY LABELS TROPHIES WOODEN BASES TRA 243-L ULTIMATE TROPHY LARGE - SOCT TRA 243-M ULTIMATE TROPHY MEDIUM - 46cm TRA 243-S ULTIMATE TROPHY SMALL - 42cm TRA 242-L CLASSIC CUP LARGE - 42cm TRA 242-M CLASSIC CUP MEDIUM - 38cm TRA 242-5 CLASSIC CUP SMALL - 34cm