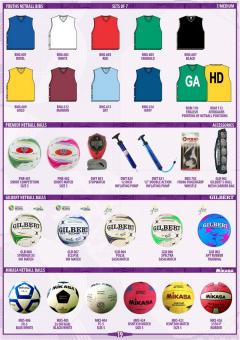

ENS CLASSIC 1 STRIPE MESH SOCCER SOCKS







PSS 915 MRN/GLD

PSS 931 BLK/GLD



PSS 909 RYL/GLD





PSS 910 EME/GLD

PSS 919 BOT/GLD

PSS 933 BLK/RED

PSS 903 RED/WHT





PSS 920

PSS 934 WHT/DRNG





PSS 905 EME/WHT







PSS 923 RED/BLK



PSS 936 NVY/SKT









## LARGE - SHOE SIZE 6-12



PSS 906 WHT/EME

PSS 907 BLK/WHT



PSS 914 ORNG/WHT



PSS 930 GLD/EME



PSS 939 GLD/RYL







PSS 916 NVY/WHT



PSS 951 WHITE



PSS 957 NAVY





PSS 959

MAROON







PSS 961

NEON YEL

PSS 953 RED

PSS 962 NEON ORING

PSS 955 GOLD

P55 963

PINK



PSS 913 SKY/NVY

PSS 924 RVL/RED









MENS CLASSIC 2 STRIPES SOCCER SOCKS

SETS OF 14

### LARGE - SHOE SIZE 6-12







### SIZE 3, 4 & 5





YOUTHS DEPORTIVO SOCCER SETS

SETS OF 14

AVAILABLE IN S, M, L & XL





12

.





















GLAZED TROPHY LABELS TRO 250 - 30mm TRO 251 - 50mm GLAZED MEDAL INSERTS TRO 203 TRO 202 TRO 201 BLANK MEDAL BLANK MEDAL BLANK MEDAL BRONZE SILVER GOLD Somm Somm Somm TRO 243 BLANK MEDAL BRONZE TRO 242 BLANK MEDAL SILVER TRO 241 BLANK MEDAL GOLD 65mm TR0260 - WHITE TROPHY LABELS TR0 270 - METALLIC TROPHY LABELS TROPHIES WOODEN BASES TRA 243-L ULTIMATE TROPHY LARGE - SOCT TRA 243-M ULTIMATE TROPHY MEDIUM - 46cm TRA 243-S ULTIMATE TROPHY SMALL - 42cm TRA 242-L CLASSIC CUP LARGE - 42cm TRA 242-M CLASSIC CUP MEDIUM - 38cm TRA 242-5 CLASSIC CUP SMALL - 34cm

TRA 241-L SUPERB CUP LARGE - 42cm

TRA 241-M SUPERB CUP MEDIUM - 38cm TRA 241-5 SUPERB CUP SMALL - 34cm TRA 261 CHAMPIONS TROPHY 2 TIER - 4 COLUMN 75cm TRA 260 CHAMPIONS TROPHY 2 TIER - 3 COLUMN 68cm TRA 259 CHAMPIONS TROPHY 2 TIER -