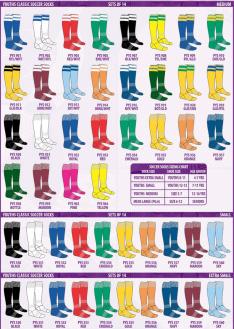

# 2019 MENS CLASSIC 1 STRIPE MESH SOCCER SOCKS

PSS 915 MRN/GLD

PSS 931 BLK/GLD

PSS 909 RYL/GLD

PSS 910 EME/GLD

PSS 919 BOT/GLD

PSS 933 BLK/RED

PSS 903 RED/WHT

PSS 920

PSS 934 WHT/DRNG

PSS 905 EME/WHT

PSS 923 RED/BLK

PSS 936 NVY/SKT

## LARGE - SHOE SIZE 6-12

PSS 906 WHT/EME

PSS 907 BLK/WHT

PSS 914 ORNG/WHT

PSS 930 GLD/EME

PSS 939 GLD/RYL

PSS 916 NVY/WHT

PSS 951 WHITE

PSS 957 NAVY

PSS 959

MAROON

PSS 961

NEON YEL

PSS 953 RED

PSS 962 NEON ORING

PSS 955 GOLD

P55 963

PINK

PSS 913 SKY/NVY

PSS 924 RVL/RED

MENS CLASSIC 2 STRIPES SOCCER SOCKS

SETS OF 14

### LARGE - SHOE SIZE 6-12