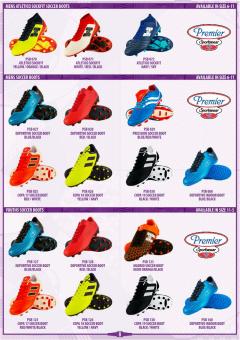

# Premier Sportswear 2019 PRODUCT CATALOGUE







# 2019 MENS CLASSIC 1 STRIPE MESH SOCCER SOCKS







PSS 915 MRN/GLD

PSS 931 BLK/GLD



PSS 909 RYL/GLD





PSS 910 EME/GLD

PSS 919 BOT/GLD

PSS 933 BLK/RED

PSS 903 RED/WHT





PSS 920

PSS 934 WHT/DRNG





PSS 905 EME/WHT







PSS 923 RED/BLK



PSS 936 NVY/SKT









## LARGE - SHOE SIZE 6-12



PSS 906 WHT/EME

PSS 907 BLK/WHT



PSS 914 ORNG/WHT



PSS 930 GLD/EME



PSS 939 GLD/RYL







PSS 916 NVY/WHT



PSS 951 WHITE



PSS 957 NAVY





PSS 959

MAROON







PSS 961

NEON YEL

PSS 953 RED

PSS 962 NEON ORING

PSS 955 GOLD

P55 963

PINK



PSS 913 SKY/NVY

PSS 924 RVL/RED









MENS CLASSIC 2 STRIPES SOCCER SOCKS

SETS OF 14

### LARGE - SHOE SIZE 6-12







### SIZE 3, 4 & 5





YOUTHS DEPORTIVO SOCCER SETS

SETS OF 14

AVAILABLE IN S, M, L & XL





12

.





















GLAZED TROPHY LABELS TRO 250 - 30mm TRO 251 - 50mm GLAZED MEDAL INSERTS TRO 203 TRO 202 TRO 201 BLANK MEDAL BLANK MEDAL BLANK MEDAL BRONZE SILVER GOLD Somm Somm Somm TRO 243 BLANK MEDAL BRONZE TRO 242 BLANK MEDAL SILVER TRO 241 BLANK MEDAL GOLD 65mm TR0260 - WHITE TROPHY LABELS TR0 270 - METALLIC TROPHY LABELS TROPHIES WOODEN BASES TRA 243-L ULTIMATE TROPHY LARGE - SOCT TRA 243-M ULTIMATE TROPHY MEDIUM - 46cm TRA 243-S ULTIMATE TROPHY SMALL - 42cm TRA 242-L CLASSIC CUP LARGE - 42cm TRA 242-M CLASSIC CUP MEDIUM - 38cm TRA 242-5 CLASSIC CUP SMALL - 34cm

TRA 241-L SUPERB CUP LARGE - 42cm

TRA 241-M SUPERB CUP MEDIUM - 38cm TRA 241-5 SUPERB CUP SMALL - 34cm TRA 261 CHAM