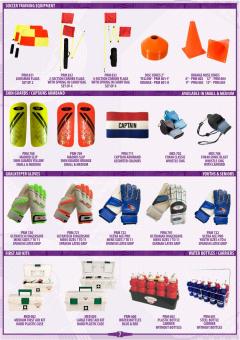

# Premier Sportswear 2019 PRODUCT CATALOGUE







# 2019 MENS CLASSIC 1 STRIPE MESH SOCCER SOCKS







PSS 915 MRN/GLD

PSS 931 BLK/GLD



PSS 909 RYL/GLD





PSS 910 EME/GLD

PSS 919 BOT/GLD

PSS 933 BLK/RED

PSS 903 RED/WHT





PSS 920

PSS 934 WHT/DRNG





PSS 905 EME/WHT







PSS 923 RED/BLK



PSS 936 NVY/SKT









## LARGE - SHOE SIZE 6-12



PSS 906 WHT/EME

PSS 907 BLK/WHT



PSS 914 ORNG/WHT



PSS 930 GLD/EME



PSS 939 GLD/RYL







PSS 916 NVY/WHT



PSS 951 WHITE



PSS 957 NAVY





PSS 959

MAROON







PSS 961

NEON YEL

PSS 953 RED

PSS 962 NEON ORING

PSS 955 GOLD

P55 963

PINK



PSS 913 SKY/NVY

PSS 924 RVL/RED









MENS CLASSIC 2 STRIPES SOCCER SOCKS

SETS OF 14

### LARGE - SHOE SIZE 6-12







### SIZE 3, 4 & 5





YOUTHS DEPORTIVO SOCCER SETS

SETS OF 14

AVAILABLE IN S, M, L & XL





12

.





















GLAZED TROPHY LABELS TRO 250 - 30mm TRO 251 - 50mm GLAZED MEDAL INSERTS TRO 203 TRO 202 TRO 201 BLANK MEDAL BLANK MEDAL BLANK MEDAL BRONZE SILVER GOLD Somm Somm Somm TRO 243 BLANK MEDAL BRONZE TRO 242 BLANK MEDAL SILVER TRO 241 BLANK MEDAL GOLD 65mm TR0260 - WHITE TROPHY LABELS TR0 270 - METALLIC TROPHY LABELS TROPHIES WOODEN BASES TRA 243-L ULTIMATE TROPHY LARGE - SOCT TRA 243-M ULTIMATE TROPHY MEDIUM - 46cm TRA 243-S ULTIMATE TROPHY SMALL - 42cm TRA 242-L CLASSIC CUP LARGE - 42cm TRA 242-M CLASSIC CUP MEDIUM - 38cm TRA 242-5 CLASSIC CUP SMALL - 34cm

TRA 241-L SUPERB CUP LARGE - 42cm

TRA 241-M SUPERB CUP MEDIUM - 38cm TRA 241-5 SUPERB CUP SMALL - 34cm TRA 261 CH