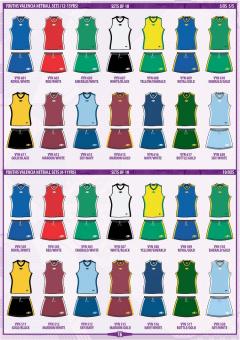

### SIZE 3, 4 & 5

YOUTHS DEPORTIVO SOCCER SETS

SETS OF 14

AVAILABLE IN S, M, L & XL

12

.

GLAZED TROPHY LABELS TRO 250 - 30mm TRO 251 - 50mm GLAZED MEDAL INSERTS TRO 203 TRO 202 TRO 201 BLANK MEDAL BLANK MEDAL BLANK MEDAL BRONZE SILVER GOLD Somm Somm Somm TRO 243 BLANK MEDAL BRONZE TRO 242 BLANK MEDAL SILVER TRO 241 BLANK MEDAL GOLD 65mm TR0260 - WHITE TROPHY LABELS TR0 270 - METALLIC TROPHY LABELS TROPHIES WOODEN BASES TRA 243-L ULTIMATE TROPHY LARGE - SOCT TRA 243-M ULTIMATE TROPHY MEDIUM - 46cm TRA 243-S ULTIMATE TROPHY SMALL - 42cm TRA 242-L CLASSIC CUP LARGE - 42cm TRA 242-M CLASSIC CUP MEDIUM - 38cm TRA 242-5 CLASSIC CUP SMALL - 34cm