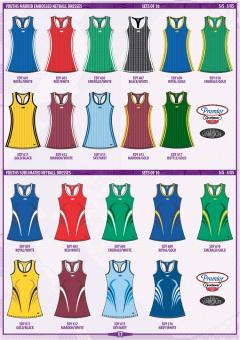

19 MENS CLASSIC 1 STRIPE MESH SOCCER SOCKS







PSS 915 MRN/GLD

PSS 931 BLK/GLD



PSS 909 RYL/GLD





PSS 910 EME/GLD

PSS 919 BOT/GLD

PSS 933 BLK/RED

PSS 903 RED/WHT





PSS 920

PSS 934 WHT/DRNG





PSS 905 EME/WHT







PSS 923 RED/BLK



PSS 936 NVY/SKT









## LARGE - SHOE SIZE 6-12



PSS 906 WHT/EME

PSS 907 BLK/WHT



PSS 914 ORNG/WHT



PSS 930 GLD/EME



PSS 939 GLD/RYL







PSS 916 NVY/WHT



PSS 951 WHITE



PSS 957 NAVY





PSS 959

MAROON







PSS 961

NEON YEL

PSS 953 RED

PSS 962 NEON ORING

PSS 955 GOLD

P55 963

PINK



PSS 913 SKY/NVY

PSS 924 RVL/RED









MENS CLASSIC 2 STRIPES SOCCER SOCKS

SETS OF 14

### LARGE - SHOE SIZE 6-12







### SIZE 3, 4 & 5





YOUTHS DEPORTIVO SOCCER SETS

SETS OF 14

AVAILABLE IN S, M, L & XL





12

.





















GLAZED TROPHY LABELS TRO 250 - 30mm TRO 251 - 50mm GLAZED MEDAL INSERTS TRO 203 TRO 202 TRO 201 BLANK MEDAL BLANK MEDAL BLANK MEDAL BRONZE SILVER GOLD Somm Somm Somm TRO 243 BLANK MEDAL BRONZE TRO 242 BLANK MEDAL SILVER TRO 241 BLANK MEDAL GOLD 65mm TR0260 - WHITE TROPHY LABELS TR0 270 - METALLIC TROPHY LABELS TROPHIES WOODEN BASES TRA 243-L ULTIMATE TROPHY LARGE - SOCT TRA 243-M ULTIMATE TROPHY MEDIUM - 46cm TRA 243-S ULTIMATE TROPHY SMALL - 42cm TRA 242-L CLASSIC CUP LARGE - 42cm TRA 242-M CLASSIC CUP MEDIUM - 38cm TRA 242-5 CLASSIC CUP SMALL - 34cm

TRA 241-L SUPERB CUP LARGE - 42cm

TRA 241-M SUPERB CUP MEDIUM - 38cm TRA 241-5 SUPERB CUP SMALL - 34cm TRA 261 CHAMPIONS TROPHY 2 TIER - 4 COLUMN 75cm TRA 260 CHAMPIONS TROPHY 2 TIER - 3 COLUMN 68cm TRA 259 CHAMPIONS TROPHY 2 TI